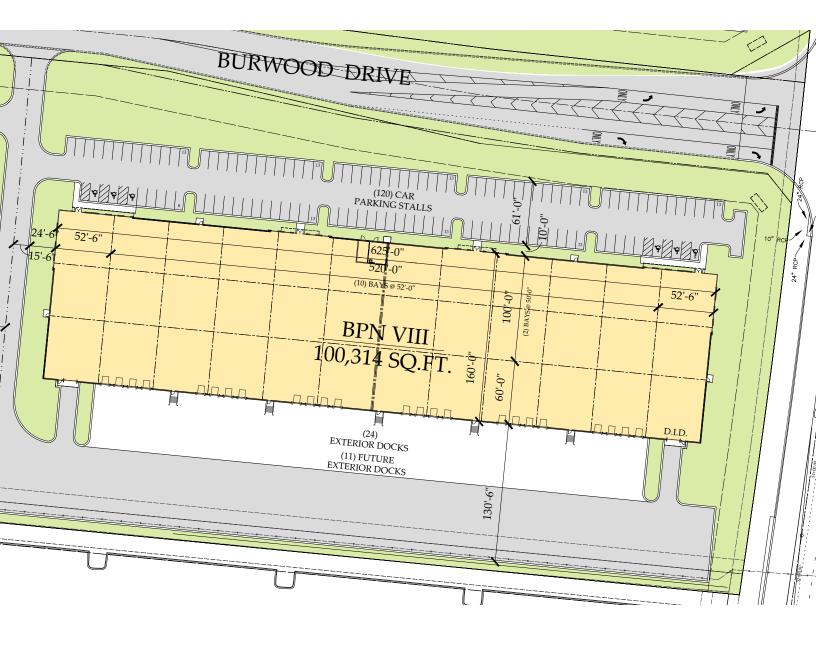

### SITE PLAN

BUILDING VIII 100,314 SF +/-6.88 Acres

| Divisible To:   |
|-----------------|
| Clear Height:   |
| Sprinkler:      |
| Exterior Docks: |
| Drive-in Doors: |
| Car Parking:    |
| Spec Office:    |

30,000 SF 32' ESFR 24 (expandable to 35) 2 120 To Suit

© 2020 CBRE, Inc. All rights reserved. This information has been obtained from sources believed reliable, but has not been verified for accuracy or completeness. You should conduct a careful, independent investigation of the property and verify all information. Any reliance on this information is solely at your own risk. CBRE and the CBRE logo are service marks of CBRE, Inc. All other marks displayed on this document are the property of their respective owners, and the use of such logos does not imply any affiliation with or endorsement of CBRE. Photos herein are the property of their respective owners. Use of these images without the express written consent of the owner is prohibited.